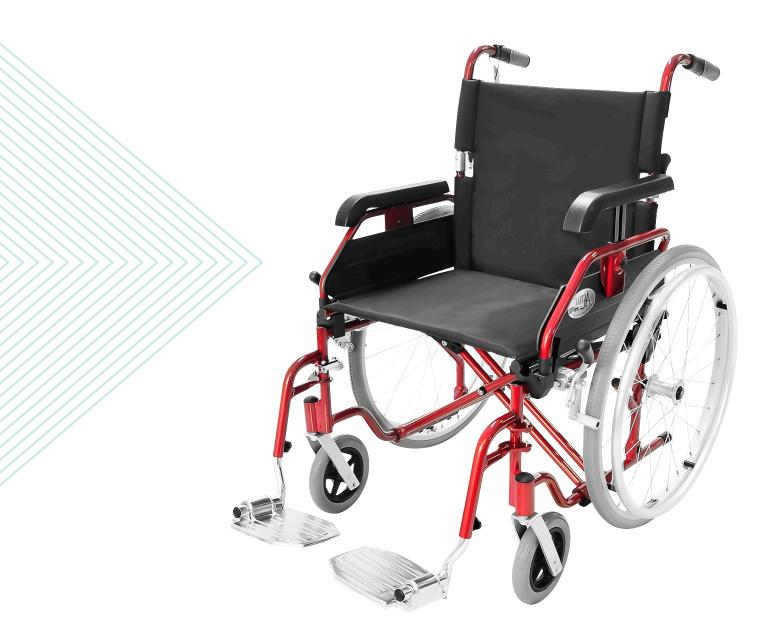

## **Deluxe Alloy Wheelchair**

The Deluxe Alloy Wheelchair, is a wheelchair that has been designed to accurately meet the needs of a hospital. A light-weight wheelchair with the benefit of many additional features helps us assist patients requiring transfers.

## **Product Benefits:**

- Flip back armrests
- · Swingaway, detachable legrests
- · Fold down backrest
- 175mm castors reduce effort required to move the chair.
- · Quick release rear wheels
- 24" rear wheels with urethane tyres
- Aluminium frame
- Padded nylon upholstery
- · Complies with AS3695:2008