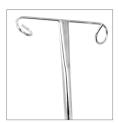

Fold down backrest

Height Adjustable Armrests

Oxygen Carrier

Double Bracing

Urethane Tyres

No Upholstery Screws

IV Pole

| Specifications:     |            |  |
|---------------------|------------|--|
| <b>Product Code</b> | 4629       |  |
| Seat Width          | 460 mm     |  |
| Seat Depth          | 400 mm     |  |
| Seat Height         | 480 mm     |  |
| Backrest Height     | 430 mm     |  |
| Armrest Height      | 230 mm     |  |
| Overall Width       | 650 mm     |  |
| Overall Depth       | 1060 mm    |  |
| Overall Height      | 960 mm     |  |
| Fold Width          | 320 mm     |  |
| Net/Gross Weight    | 11 / 14 kg |  |
| SWL                 | 125 kg     |  |