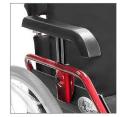

Flip back armrests

## **Product Benefits:**

- Flip back armrests
- · Swingaway, detachable legrests
- · Fold down backrest
- 175mm castors reduce effort required to move the chair.
- · Quick release rear wheels
- 24" rear wheels with urethane tyres
- Aluminium frame
- Padded nylon upholstery
- · Complies with AS3695:2008