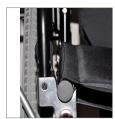

Fold down backrest

Height Adjustable Armrests

Oxygen Carrier

Double Bracing

Urethane Tyres

No Upholstery Screws

IV Pole

| Specifications:     |            |  |
|---------------------|------------|--|
| <b>Product Code</b> | 4629       |  |
| Seat Width          | 460 mm     |  |
| Seat Depth          | 400 mm     |  |
| Seat Height         | 480 mm     |  |
| Backrest Height     | 430 mm     |  |
| Armrest Height      | 230 mm     |  |
| Overall Width       | 650 mm     |  |
| Overall Depth       | 1060 mm    |  |
| Overall Height      | 960 mm     |  |
| Fold Width          | 320 mm     |  |
| Net/Gross Weight    | 11 / 14 kg |  |
| SWL                 | 125 kg     |  |