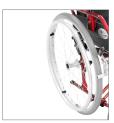

## **Product Benefits:**

- Flip back armrests
- · Swingaway, detachable legrests
- · Fold down backrest
- 175mm castors reduce effort required to move the chair.
- · Quick release rear wheels
- 24" rear wheels with urethane tyres
- Aluminium frame
- Padded nylon upholstery
- · Complies with AS3695:2008

Fold down backrest

Height Adjustable Armrests

Oxygen Carrier

Double Bracing

Urethane Tyres

No Upholstery Screws

IV Pole

| Specifications:     |            |  |
|---------------------|------------|--|
| <b>Product Code</b> | 4629       |  |
| Seat Width          | 460 mm     |  |
| Seat Depth          | 400 mm     |  |
| Seat Height         | 480 mm     |  |
| Backrest Height     | 430 mm     |  |
| Armrest Height      | 230 mm     |  |
| Overall Width       | 650 mm     |  |
| Overall Depth       | 1060 mm    |  |
| Overall Height      | 960 mm     |  |
| Fold Width          | 320 mm     |  |
| Net/Gross Weight    | 11 / 14 kg |  |
| SWL                 | 125 kg     |  |