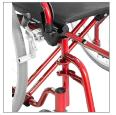

Fold down backrest

Height Adjustable Armrests

Oxygen Carrier

Double Bracing

Urethane Tyres

No Upholstery Screws

IV Pole

| Specifications:     |            |  |
|---------------------|------------|--|
| <b>Product Code</b> | 4629       |  |
| Seat Width          | 460 mm     |  |
| Seat Depth          | 400 mm     |  |
| Seat Height         | 480 mm     |  |
| Backrest Height     | 430 mm     |  |
| Armrest Height      | 230 mm     |  |
| Overall Width       | 650 mm     |  |
| Overall Depth       | 1060 mm    |  |
| Overall Height      | 960 mm     |  |
| Fold Width          | 320 mm     |  |
| Net/Gross Weight    | 11 / 14 kg |  |
| SWL                 | 125 kg     |  |